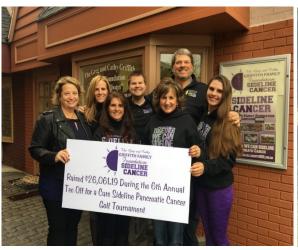

# SIDELINE CANCER









9th Annual Tee Off for a Cure

**Scotch Valley Country Club** 

Friday, October 16, 2020

The GFF would like to recognize all those that supported, donated, and planned this amazing event.

#### LEVEL SPONSORS

### **Purple**

Bruno & Lena DeGol Family Foundation Grane Hospice S.P. McCarl & Co The Patt Family

#### White

Bolger Brothers
Ebensburg-Giant Eagle
J.C. Orr & Son Inc.
Louis P. Canuso, Inc.
R.L. Insulation Company, Inc.
Sheetz
Stuckey Automotive
Young, Oakes, Brown & Co

#### **VEHICLE SPONSORS**

Dave & Michele Fiore
Blair Gastro & Associates
Keystone Dermatology
M&T Bank
The DeGol Foundation
S.P. McCarl & Co
The Patt Family
Jack White Signs

#### PRIZE SPONSORS

Dr. & Mrs. Gary Raymond State Representative Jim Gregory

#### **PRIZE DONORS**

Beaver Steel
Bestline Leasin